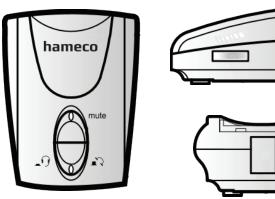

#### **PRODUCT DESCRIPTION:**

The most important accessory in the hameco corded headset family, as well as a useful tool for offices and call centers. By using this tool, connecting any telephone to your headset is a breeze. All you need is an RJ9 headset jack (e.g. HS-GQD-RJ, HS-GQD-RJ-CA or HS-GQD-RJ-P) and the HS-44 will solve the compatibility. The front panel covers two switches, which when set into the right position establishes the connection of the microphone and the earpiece. With help from the HS-44's multifunctional switch, the earpiece's volume can be adjusted (only in headsets manufactured from 2020 onwards). You can choose whether you would like to use the headset or telephone handset, with just the press of a button.