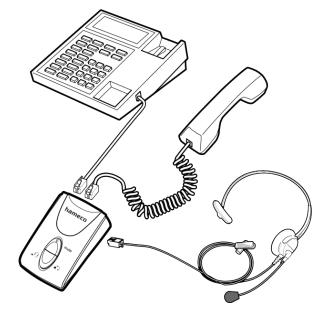

#### **PRODUCT DESCRIPTION:**

The most important accessory in the hameco corded headset family, as well as a useful tool for offices and call centers. By using this tool, connecting any telephone to your headset is a breeze. All you need is an RJ9 headset jack (e.g. HS-GQD-RJ, HS-GQD-RJ-CA or HS-GQD-RJ-P) and the HS-44 will solve the compatibility. The front panel covers two switches, which when set into the right position establishes the connection of the microphone and the earpiece. With help from the HS-44's multifunctional switch, the earpiece's volume can be adjusted (only in headsets manufactured from 2020 onwards). You can choose whether you would like to use the headset or telephone handset, with just the press of a button.