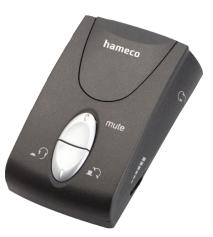

#### **PRODUCT DESCRIPTION:**

The most important accessory in the hameco corded headset family, as well as a useful tool for offices and call centers. By using this tool, connecting any telephone to your headset is a breeze. All you need is an RJ9 headset jack (e.g. HS-GQD-RJ, HS-GQD-RJ-CA or HS-GQD-RJ-P) and the HS-44 will solve the compatibility. The front panel covers two switches, which when set into the right position establishes the connection of the microphone and the earpiece. With help from the HS-44's multifunctional switch, the earpiece's volume can be adjusted (only in headsets manufactured from 2020 onwards). You can choose whether you would like to use the headset or telephone handset, with just the press of a button.