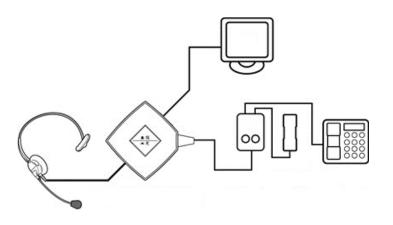

#### **PRODUCT DESCRIPTION:**

An important addition to the hameco family, and useful accessory for office and call center headsets. When developing this product, we had those users who wanted to use their headset with a landline phone, PC, and laptop in mind. Connect your headset to the RJ9 extension cable, and your landline or PC to the HS-21 cable. To allow you to connect to your PC we have provided a 2x3.5 cm jack ended extension cord, which needs to be connected to your PC sound card's microphone and speaker output. Using the switch on top of the device, you can choose which device you would like to speak from, or just listen to music (through you PC or laptop). The HS-21 must be connected to a telephone receiver.