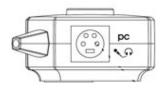

#### **PRODUCT DESCRIPTION:**

An important addition to the hameco family, and useful accessory for office and call center headsets. When developing this product, we had those users who wanted to use their headset with a landline phone, PC, and laptop in mind. Connect your headset to the RJ9 extension cable, and your landline or PC to the HS-21 cable. To allow you to connect to your PC we have provided a 2x3.5 cm jack ended extension cord, which needs to be connected to your PC sound card's microphone and speaker output. Using the switch on top of the device, you can choose which device you would like to speak from, or just listen to music (through you PC or laptop). The HS-21 must be connected to a telephone receiver.