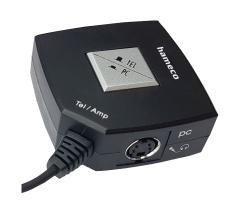

#### **PRODUCT DESCRIPTION:**

An important addition to the hameco family, and useful accessory for office and call center headsets. When developing this product, we had those users who wanted to use their headset with a landline phone, PC, and laptop in mind. Connect your headset to the RJ9 extension cable, and your landline or PC to the HS-21 cable. To allow you to connect to your PC we have provided a 2x3.5 cm jack ended extension cord, which needs to be connected to your PC sound card's microphone and speaker output. Using the switch on top of the device, you can choose which device you would like to speak from, or just listen to music (through you PC or laptop). The HS-21 must be connected to a telephone receiver.